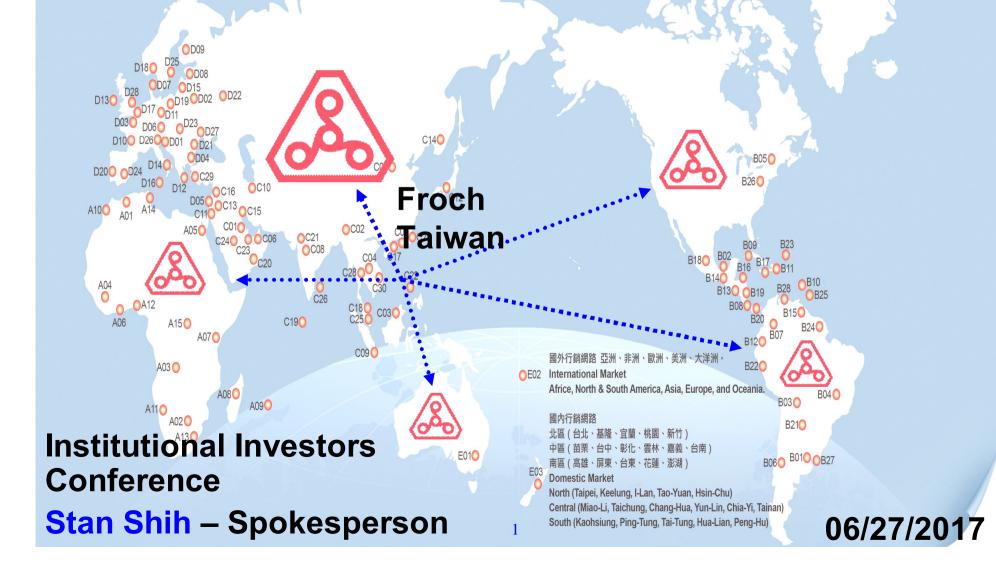

- Market diversification
- More than 2,000 customers domestically
- Sales to more than 100 countries globally

# 3. Competitive Advantages

- C. Complementary Domestic Sales of 40% with Export Sales of 60%.
  - Worldwide clientele
    - More than 2,000 customers domestically.
    - Sales to more than 100 countries globally.