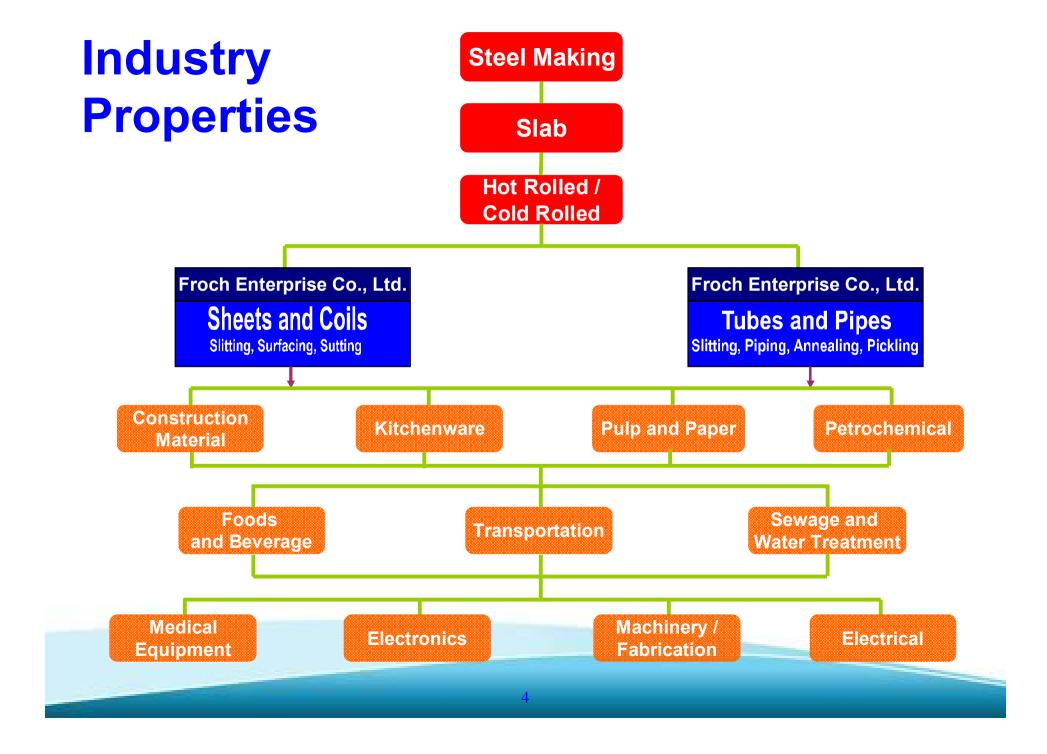

# 1. Company Profile

- Share Capital: NT\$2.86 billion
- Land Area: Taiwan 210,213m², China 250,583m²
- Number of Employees: Taiwan 637, China 270
- Main Products: Stainless Steel Tubes, Pipes, Sheets, and Coils

#### Industrial Pipes:

High quality Stainless Steel pipes for Heat Endurance, Corrosion Resistant, Pressure Endurance, etc.

Applications: Chemical, Pulp and Paper, Foods and Beverage, Sewage and Water Treatment industries, etc.

#### Structural Tubes :

High quality Stainless Steel Round tubes, Square and Rectangular Tubes, shiny polished.

Applications: Furniture, Decorative Materials, Construction Materials, Transportations, etc.

#### Sheets and Coils:

High quality stainless steel sheets, shiny polished.

Applications: Kitchenware, Furniture, Construction Materials, etc.